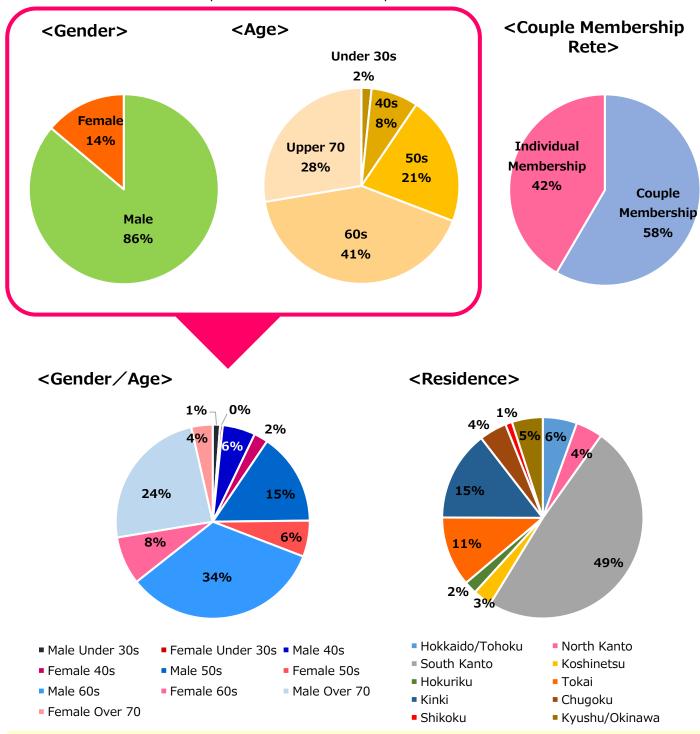

## Long Stay Member's Club Member's profile

#### Long Stay Member's Club

This paid-membership organization provides support to long stayers so that they can enjoy long-stay programs safely in countries outside Japan. Number of Members : 2,942 (As of December, 2017)