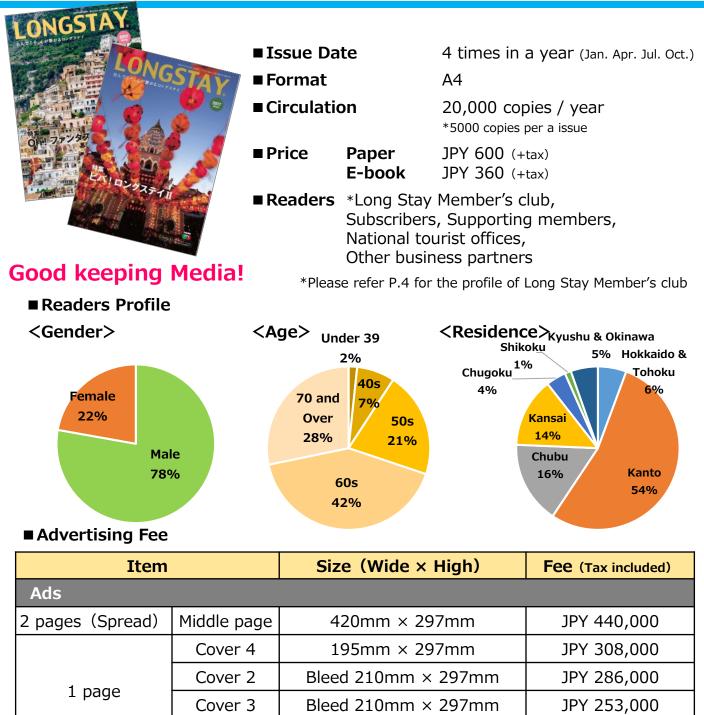

## Quarterly Magazine "LONGSTAY"

JPY 220,000 Middle page (Fixed Format) \*Offering special price and fee-based enclosing service for supporting members. \*\*The field reports are available upon your request. Additional cost will be charged separately. \*The Option of the Repost on Website is available. Please refer P.3.

Bleed 210mm × 297mm

Bleed 210mm  $\times$  148mm

Non-bleed 180mm × 130mm

180mm × 65mm

210mm × 297mm

210mm x 297mm

JPY 220,000

JPY 110,000

JPY 77,000

JPY 330,000

Middle page

Middle page

Middle page

Middle page

1/2 page

1/4 page

1 page 1 page

Advertorial